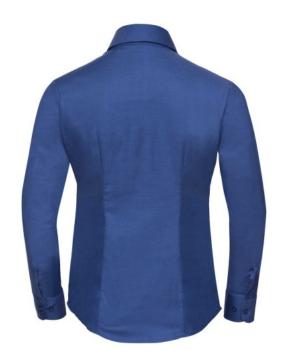

## RUSSELL EASY CARE OXFORD WOMEN'S LONG SLEEVE SHIRT

## **Specification**

RUSSELL Women's Long Sleeve Shirt EASY CARE OXFORD. Ideal choice for corporate wear because everyone looks good. Classical collar with or without buttons, two buttons on cuff. 70% Cotton / 30% Oxford polyester, 130/135 g / m2. Wash at 40 degrees. EASY CARE - dries fast, easy to iron Aztc Blu L