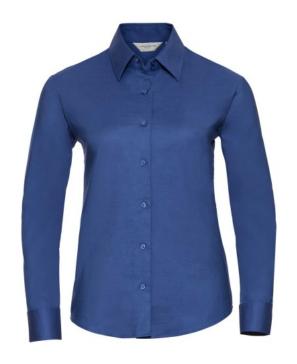

## RUSSELL EASY CARE OXFORD WOMEN'S LONG SLEEVE SHIRT

## **Specification**

RUSSELL Women's Long Sleeve Shirt EASY CARE OXFORD. Ideal choice for corporate wear because everyone looks good. Classical collar with or without buttons, two buttons on cuff. 70% Cotton / 30% Oxford polyester, 130/135 g / m2. Wash at 40 degrees. EASY CARE - dries fast, easy to iron Aztc Blu L