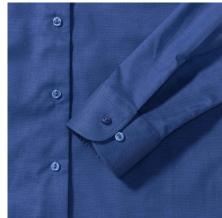

## **Specification**

RUSSELL Women's Long Sleeve Shirt EASY CARE OXFORD. Ideal choice for corporate wear because everyone looks good. Classical collar with or without buttons, two buttons on cuff. 70% Cotton / 30% Oxford polyester, 130/135 g / m2. Wash at 40 degrees. EASY CARE - dries fast, easy to iron Aztc Blu L